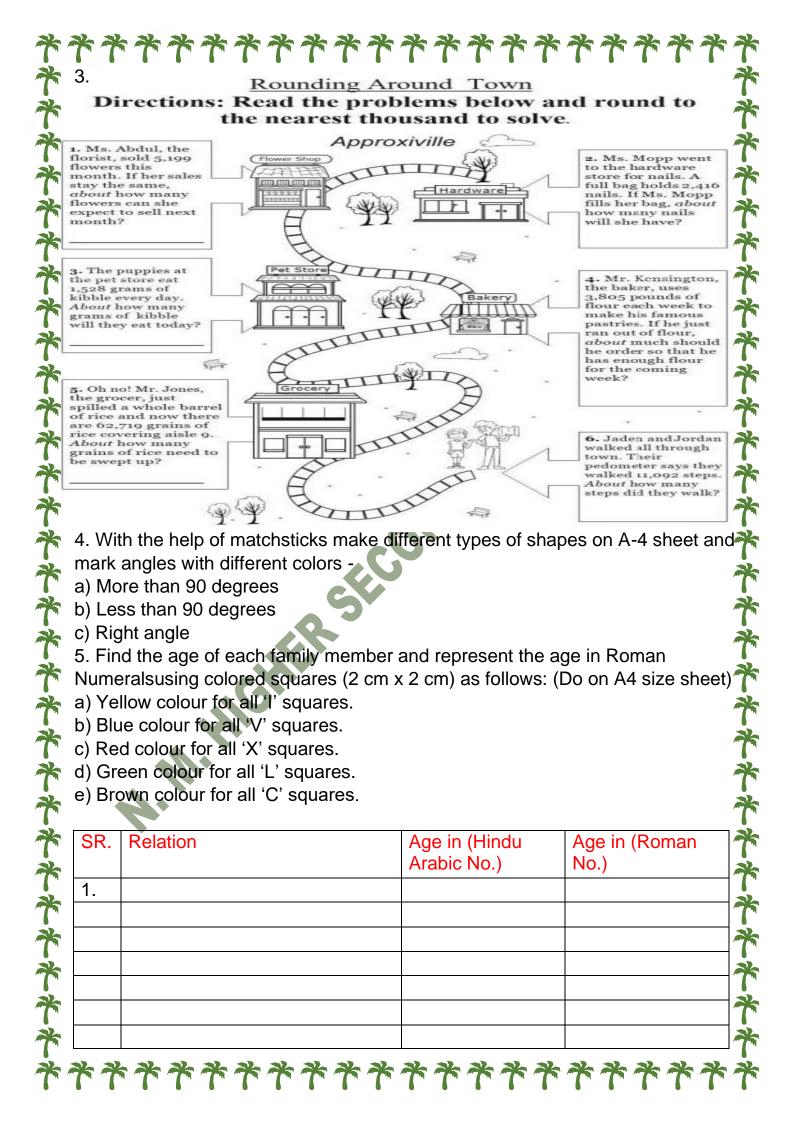

| फा | का | क    | न  | ड़   | ग   | ग  | र  | खी   |         |
|                                | र  | शी | ता   | त  | मि   | ल   | प  | या | घ    |         |
|                                | सी | वा | Ч    | गु | ज    | रा  | ती | ण  | नी   |         |
| Town Street, or                | म  | सं | स्कृ | त  | ह    | रा  | न  | वी | उ    | 3.770.3 |
|                                | ल  | ते | लु   | गु | स    | ली  | ध  | Ч  | र्दू | 1       |
|                                | मू | लू | सी   | अं | ग्रे | जी  | पी | टो | स    |         |
|                                | दे | व  | ना   | ग  | री   | म   | ग  | रे | शा   |         |



*\*\*\*\*\*\*\*\*\*\*\*\*\*\*\*\*\*\** 

6. The various parts of plants which are used by us as food are-ROOTS,



千千千千千千千千千千千千





**キャナナナナナナナナナナナナナナナナナナナ** 

6. The speed of some animals are given below:(Do on A4 size sheet)

| ANIMAL   | SPEED OF ANIMAL  |
|----------|------------------|
| DEER     | 55 KM IN 1 HOUR  |
| ZEBRA    | 45 KM IN 1 HOUR  |
| LION     | 71 KM IN 1 HOUR  |
| СНЕЕТАН  | 100 KM IN 1 HOUR |
| ELEPHANT | 15 KM IN 1 HOUR  |
| GIRAFFE  | 25 KM IN 1 HOUR  |

| Fill in the blank | KS: |
|-------------------|-----|
|-------------------|-----|

- a) The slowest animal is the \_\_\_\_\_\_.
- b) The fastest animal is the \_\_\_\_\_.
- c) A \_\_\_\_\_ can cover 220 km in 4 hours
- d) A giraffe can travel a distance of \_\_\_\_\_ km in 9 hours.
- e) A zebra reached a water point in 3 hours. An elephant needed to cover a distance of \_\_\_\_\_ km to reach the water point.

It took the elephant \_\_\_\_\