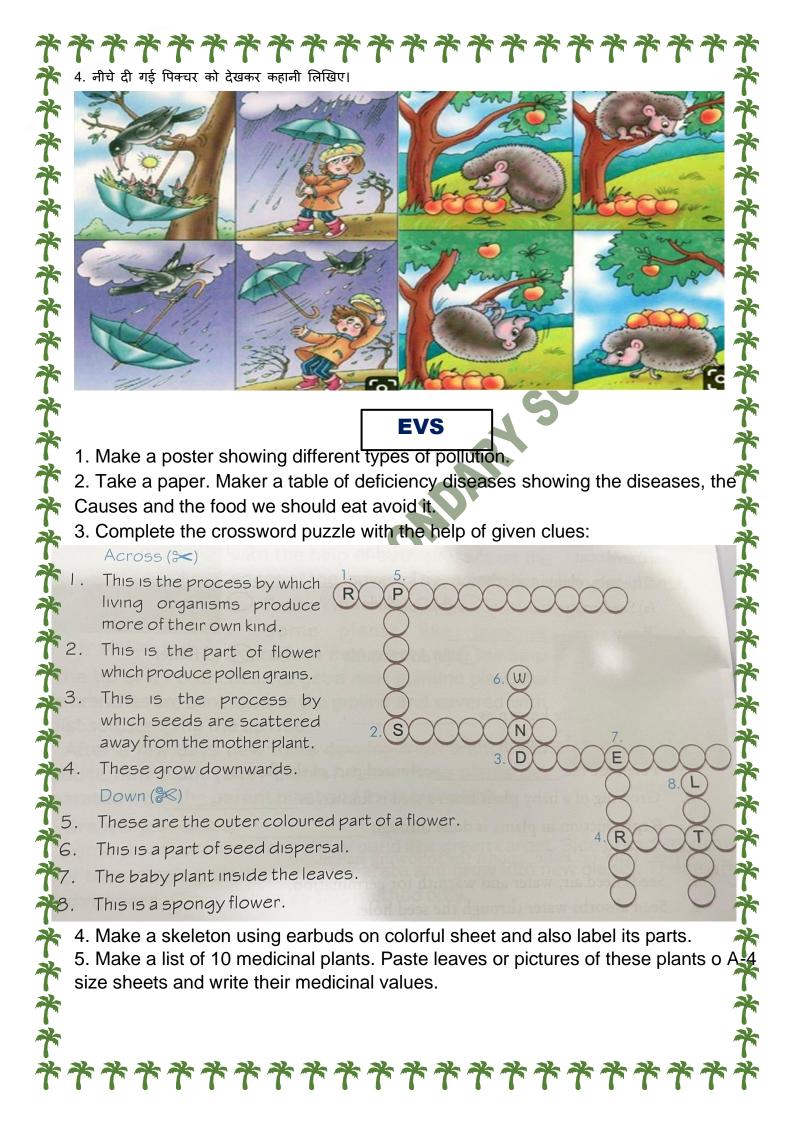

## हिंदी

1. वृक्ष के महत्व पर एक निबंध लिखिए

千千千千千千千千千千千千千

- 2. पृथ्वी के सात अजूबे के चित्र चिपकाकर उनके बारे में कम से कम 5-5 तथ्य लिखिए।
- 3. अपने पालतू जानवर के बारे में कम से कम 10 लाईनें लिखिए।

|                                | म  | ल  | या   | ल  | म    | व   | पं | जा | बी   |         |
|--------------------------------|----|----|------|----|------|-----|----|----|------|---------|
|                                | रा | ट  | ल    | की | ता   | हिं | रो | स  | गु   | 4       |
| ते गई वर्ग पा<br>वि गई वर्ग पा | ਰੀ | सा | सं   | था | ली   | दी  | म  | रे | रु   | -       |
|                                | नू | ती | रो   | म  | न    | की  | न  | ह  | मु   |         |
|                                | फा | का | क    | न  | ड़   | ग   | ग  | र  | खी   |         |
|                                | र  | शी | ता   | त  | मि   | ल   | प  | या | घ    |         |
|                                | सी | वा | Ч    | गु | ज    | रा  | ती | ण  | नी   |         |
| Town Street, or                | म  | सं | स्कृ | त  | ह    | रा  | न  | वी | उ    | 3.770.3 |
|                                | ल  | ते | लु   | गु | स    | ली  | ध  | Ч  | र्दू | 1       |
|                                | मू | लू | सी   | अं | ग्रे | जी  | पी | टो | स    |         |
|                                | दे | व  | ना   | ग  | री   | म   | ग  | रे | शा   |         |