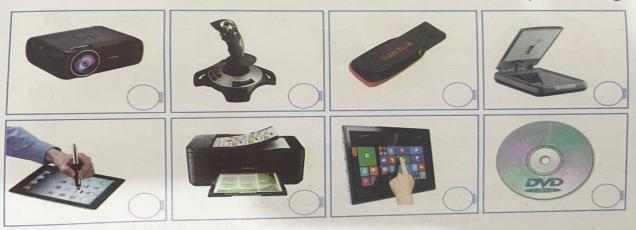

*\*\*\*\*\*\*\*\*\*\*\*\*\*\*\*\*\*\*\** 

for input devices, O for output devices and S for storage devices in the circle beside each picture: (Conceptual Learning)