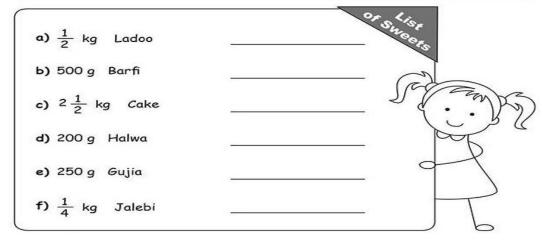

### Profit or Loss

Amit's mother asked him to purchase sweets. She gives him the list of sweets needed. Help him to calculate the bill.

**ドキキキキキキキキキキキキキキキキキ** 

**\*\*\*\*\*\*\*\*\*\*\*\*\*\*\*\*** Let's be a Helping Hand 1: -This summer let's help the birds/animals by giving them food and water. Place two bowls, one for water and the other for food. Mark your observations. After few days you will notice that the birds and animals eagerly waiting for you and you too will feel very happy. 2: -Value Based 1)Greet the person who visits your house by saying Namaste/Assalamwalekum, 1 Hello, etc. 2)Help your parents by doing small things like watering the plants, cleaning your bookshelf, keeping the things in proper places, etc. 3) Listen to your elders and obey them.